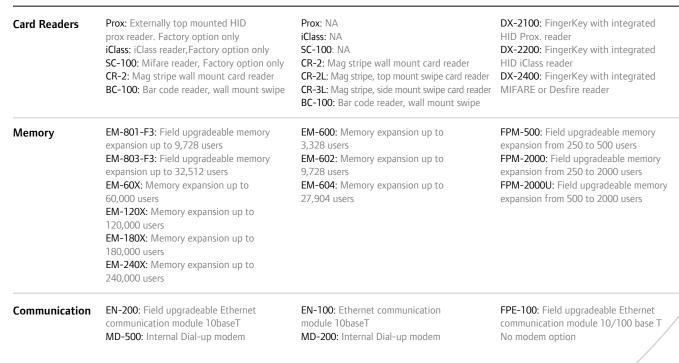

## ID3D-R / ID3D-RW

**DX-2000** 

Recessed Wall Mount Kit

Part Number: WM-200

Surface Wall Mount Kit

Part Number: WM-201

| Base Models            | HandKey-2                                                                                                                                                                                                                                                                               | ID3D-R / ID3D-RW                                                                                                                                                                                                                                                                                                                  | DX-2000                                                                                                                                         |
|------------------------|-----------------------------------------------------------------------------------------------------------------------------------------------------------------------------------------------------------------------------------------------------------------------------------------|-----------------------------------------------------------------------------------------------------------------------------------------------------------------------------------------------------------------------------------------------------------------------------------------------------------------------------------|-------------------------------------------------------------------------------------------------------------------------------------------------|
| Power Options          | <b>PS-110:</b> Power supply, 120VAC to<br>13.5 VDC<br><b>PS-220:</b> Power supply, 220VAC to<br>13.5 VDC<br><b>BB-200:</b> Optional battery backup                                                                                                                                      | IS-400: Power supply, 120VAC<br>to 13.5 VDC<br>PS-220: NA<br>BB-100: Optional battery backup                                                                                                                                                                                                                                      | PSFP-100: Power supply, 120VAC<br>to 13.5 VDC<br>PSFP-220: Power supply, 220VAC<br>to 13.5 VDC<br>Battery Backup: NA                            |
| Mounting               | <b>TM-100</b> : Table top secure mount for flat surfaces                                                                                                                                                                                                                                | TM-100: NA<br>WM-200: Recessed wall mount kit<br>WM-201: Surface wall mount kit                                                                                                                                                                                                                                                   | Table Mount: NA<br>Wall Mount: Included                                                                                                         |
| Left Hand<br>Option    | NA                                                                                                                                                                                                                                                                                      | LH-100: Left hand version of ID3D-R<br>LH-100RW: Left hand version of ID3D-RW                                                                                                                                                                                                                                                     | NA                                                                                                                                              |
| Network<br>Accessories | DC-102: Data converter for 4 wire system,<br>RS-232 to RS-422 with 120V, 60Hz<br>power supply<br>DC-102 with 220V, 50Hz power supply<br>DC-104: Data converter for 2 or 4 wire<br>systems, RS232 to RS485/RS 422 with<br>120V, 60Hz power supply<br>DC-104 with 220V, 50Hz power supply | <ul> <li>DC-102: Data converter for 4 wire system,<br/>RS-232 to RS-422 with 120V, 60Hz<br/>power supply</li> <li>DC-102 with 220V, 50Hz power supply</li> <li>DC-104: Data converter for 2 or 4 wire<br/>systems, RS232 to RS485/RS 422 with<br/>120V, 60Hz power supply</li> <li>DC-104 with 220V, 50Hz power supply</li> </ul> | DC-104: Data converter for 2 or 4 wire<br>systems, RS232 to RS485/RS 422 with<br>120V, 60Hz power supply<br>DC-104 with 220V, 50Hz power supply |